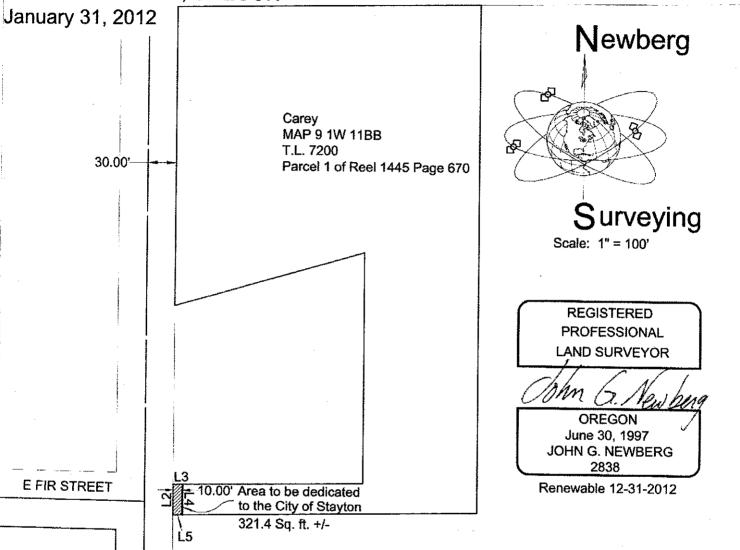

### Exhibit A

## Right-of-Way Dedication

A tract of land located in the NW 1/4 of Section 11, Township 9 South, Range 1 West, Willamette Meridian, said tract being more particularly described as follows:

Beginning at the northwest corner of that tract of land described in Reel 2542 Page 73, Marion County Deed Records, said corner being at the intersection point of the southerly margin of Pine Street and the easterly margin of 10th Avenue; thence North 89° 09' 00" East 17.00 feet along the southerly margin of Pine Street to a point; thence South 44° 34' 30" West 24.22 feet, more or less, to a point on the easterly margin of 10th Avenue, said point bearing South 00° 00' 00" East 17.00 feet from the point of beginning; thence North 00° 00' 00" East 17.00 feet to the point of beginning, containing 144.5 square feet, more or less.