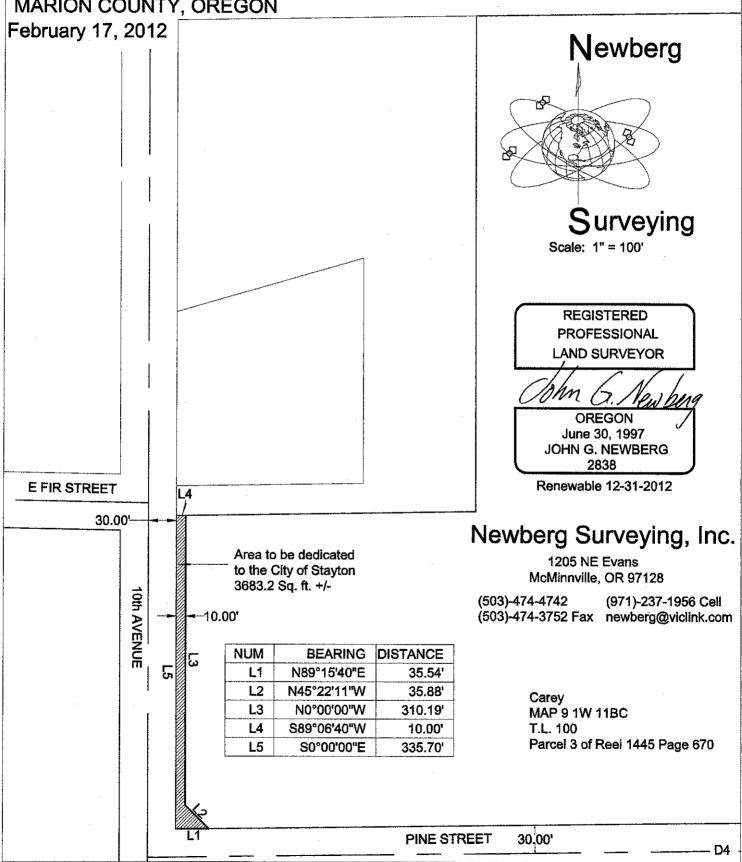

### Exhibit A

## Right-of-Way Dedication

A tract of land located in the NW 1/4 of Section 11, Township 9 South, Range 1 West, Willamette Meridian, said tract being more particularly described as follows:

Beginning at the southwest corner of the third tract of land described in Reel 2267 Page 183, Marion County Deed Records, said corner being at the intersection point of the northerly margin of E. Santiam Street and the easterly margin of 10th Avenue; thence North 00° 00' 00" East 23.00 feet along the easterly margin of 10th Avenue to a point; thence South 45° 24' 30" East 32.29 feet, more or less, to a point on the northerly margin of E. Santiam Street, said point bearing North 89° 11' 00" East 23.00 feet from the point of beginning; thence South 89° 11' 00" West 23.00 feet to the point of beginning, containing 264.5 square feet, more or less.