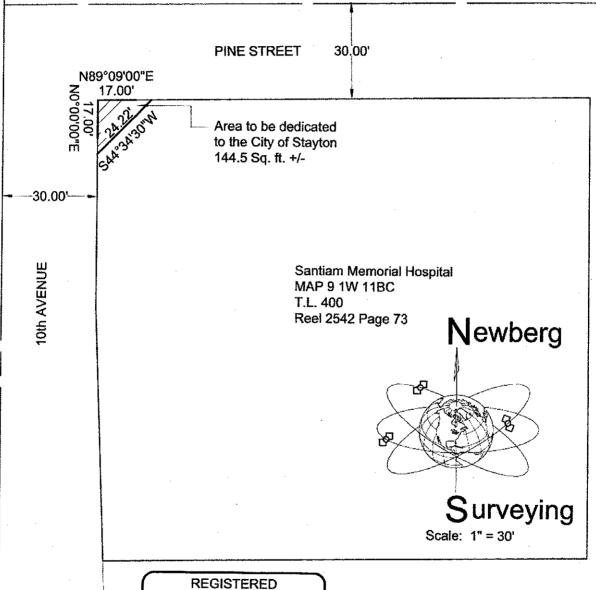

## Right-of-Way Dedication

A tract of land located in the NW 1/4 of Section 11, Township 9 South, Range 1 West, Willamette Meridian, said tract being more particularly described as follows:

Beginning at the northwest corner of that tract of land described in Reel 2542 Page 73, Marion County Deed Records, said corner being at the intersection point of the southerly margin of Pine Street and the easterly margin of 10th Avenue; thence North 89° 09' 00" East 17.00 feet along the southerly margin of Pine Street to a point; thence South 44° 34' 30" West 24.22 feet, more or less, to a point on the easterly margin of 10th Avenue, said point bearing South 00° 00' 00" East 17.00 feet from the point of beginning; thence North 00° 00' 00" East 17.00 feet to the point of beginning, containing 144.5 square feet, more or less.

# Right-of-Way Dedication Map

NW 1/4 SECTION 11 T. 9 S., R. 1 W., WM., MARION COUNTY, OREGON \_\_\_\_\_\_\_January 31, 2012

PROFESSIONAL LAND SURVEYOR

OREGON
June 30, 1997
JOHN G. NEWBERG
2838

Renewable 12-31-2012

40.00'

Area to be dedicated to the City of Stayton 264.5 Sq. ft. +/-

23.001

**E SANTIAM STREET** 

30.00

REGISTERED PROFESSIONAL LAND SURVEYOR

Newberg Surveying, Inc.

1205 NE Evans McMinnville, OR 97128