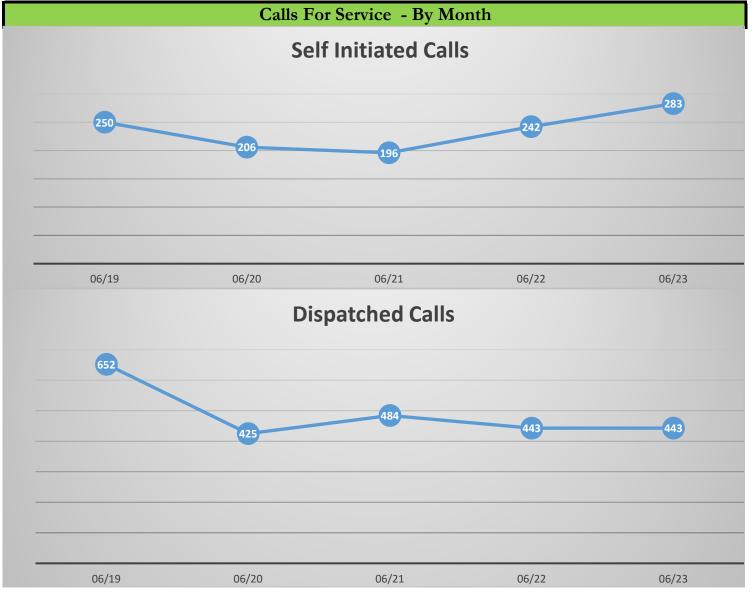

#### Stayton PD Strategic Dashboard

For June 2023

2022 Population Estimate 8400

(Adopted Budget FY 2022-23)

Small numbers cause large percentage increases and decreases.

| Smail                     | numbers cause large percentage in | icreuses una aecreasi | es.             |          |          |         |
|---------------------------|-----------------------------------|-----------------------|-----------------|----------|----------|---------|
|                           | Crime Sr                          | napshot               |                 |          |          |         |
| Selected Group A Offenses | June 2022                         | June 2023             | % Chg           | 2022 YTD | 2023 YTD | % Chg   |
| Person Crime              | 8                                 | 7                     | -12.50%         | 41       | 38       | -7.32%  |
| Assault                   | 8                                 | 5                     | -37.50%         | 36       | 33       | -8.33%  |
| Sex Offenses              | 0                                 | 2                     | #DIV/0!         | 5        | 5        | 0.00%   |
| Property Crime            | 26                                | 20                    | -23.08%         | 168      | 152      | -9.52%  |
| Burglary                  | 0                                 | 1                     | #DIV/0!         | 6        | 11       | 83.33%  |
| Fraud                     | 2                                 | 6                     | 200.00%         | 17       | 21       | 23.53%  |
| Theft from MV             | 4                                 | 1                     | -75.00%         | 28       | 22       | -21.43% |
| UUMV                      | 1                                 | 1                     | 0.00%           | 24       | 9        | -62.50% |
| Theft                     | 10                                | 9                     | -10.00%         | 53       | 51       | -3.77%  |
| Vandalism                 | 9                                 | 2                     | -77.78%         | 40       | 38       | -5.00%  |
| Selected Group B Offenses | June 2022                         | June 2023             | % Chg           | 2022 YTD | 2023 YTD | % Chg   |
| Societal Crimes           | 18                                | 10                    | -44.44%         | 129      | 102      | -20.93% |
| DUII                      | 9                                 | 3                     | -66.67%         | 46       | 25       | -45.65% |
| Trespass                  | 2                                 | 4                     | <b>1</b> 00.00% | 11       | 11       | 0.00%   |
| Disorderly Conduct        | 4                                 | 2                     | -50.00%         | 24       | 18       | -25.00% |
| Other Offenses            | 3                                 | 1                     | -66.67%         | 48       | 48       | 0.00%   |
| Calls for Service         | June 2022                         | June 2023             | % Chg           | 2022 YTD | 2023 YTD | % Chg   |
| Dispatched Calls          | 447                               | 443                   | -0.89%          | 1996     | 1953     | -2.15%  |
| Self Initiated Calls      | 238                               | 283                   | 18.91%          | 1211     | 1627     | 34.35%  |
|                           | Community                         | Concerns              |                 |          |          |         |
| Community Concerns        |                                   |                       |                 |          |          |         |
| Transient Issues          |                                   |                       |                 |          |          |         |

### Stayton PD Strategic Dashboard

For June 2023

2022 Population Estimate 8400

(Adopted Budget FY 2022-23)

Self Initiated = Area Checks, Foot Patrol, Follow Ups, FIR's, Traffic Stops