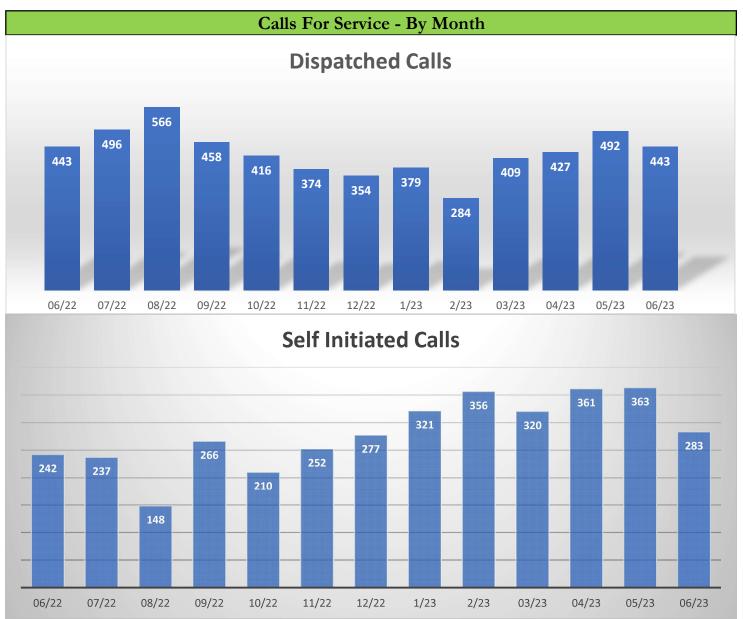

#### Stayton PD Strategic Dashboard

For June 2023

2022 Population Estimate 8400

(Adopted Budget FY 2022-23)

Small numbers cause large percentage increases and decreases.

| Smail                     | numbers cause large percentage in | icreuses una aecreasi | es.             |          |          |         |
|---------------------------|-----------------------------------|-----------------------|-----------------|----------|----------|---------|
|                           | Crime Sr                          | napshot               |                 |          |          |         |
| Selected Group A Offenses | June 2022                         | June 2023             | % Chg           | 2022 YTD | 2023 YTD | % Chg   |
| Person Crime              | 8                                 | 7                     | -12.50%         | 41       | 38       | -7.32%  |
| Assault                   | 8                                 | 5                     | -37.50%         | 36       | 33       | -8.33%  |
| Sex Offenses              | 0                                 | 2                     | #DIV/0!         | 5        | 5        | 0.00%   |
| Property Crime            | 26                                | 20                    | -23.08%         | 168      | 152      | -9.52%  |
| Burglary                  | 0                                 | 1                     | #DIV/0!         | 6        | 11       | 83.33%  |
| Fraud                     | 2                                 | 6                     | 200.00%         | 17       | 21       | 23.53%  |
| Theft from MV             | 4                                 | 1                     | -75.00%         | 28       | 22       | -21.43% |
| UUMV                      | 1                                 | 1                     | 0.00%           | 24       | 9        | -62.50% |
| Theft                     | 10                                | 9                     | -10.00%         | 53       | 51       | -3.77%  |
| Vandalism                 | 9                                 | 2                     | -77.78%         | 40       | 38       | -5.00%  |
| Selected Group B Offenses | June 2022                         | June 2023             | % Chg           | 2022 YTD | 2023 YTD | % Chg   |
| Societal Crimes           | 18                                | 10                    | -44.44%         | 129      | 102      | -20.93% |
| DUII                      | 9                                 | 3                     | -66.67%         | 46       | 25       | -45.65% |
| Trespass                  | 2                                 | 4                     | <b>1</b> 00.00% | 11       | 11       | 0.00%   |
| Disorderly Conduct        | 4                                 | 2                     | -50.00%         | 24       | 18       | -25.00% |
| Other Offenses            | 3                                 | 1                     | -66.67%         | 48       | 48       | 0.00%   |
| Calls for Service         | June 2022                         | June 2023             | % Chg           | 2022 YTD | 2023 YTD | % Chg   |
| Dispatched Calls          | 447                               | 443                   | -0.89%          | 1996     | 1953     | -2.15%  |
| Self Initiated Calls      | 238                               | 283                   | 18.91%          | 1211     | 1627     | 34.35%  |
|                           | Community                         | Concerns              |                 |          |          |         |
| Community Concerns        |                                   |                       |                 |          |          |         |
| Transient Issues          |                                   |                       |                 |          |          |         |

### Stayton PD Strategic Dashboard

For June 2023

2022 Population Estimate 8400

(Adopted Budget FY 2022-23)

Self Initiated = Area Checks, Foot Patrol, Follow Ups, FIR's, Traffic Stops