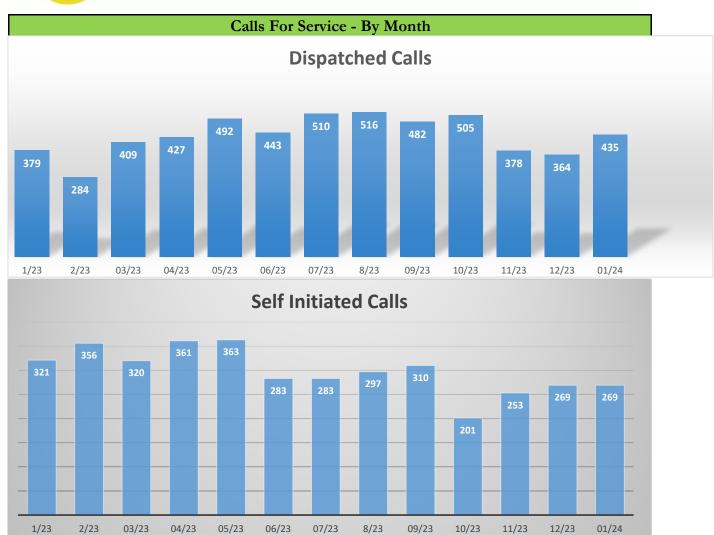

## Stayton PD Strategic Dashboard

For January 2024

2022 Population Estimate 8400

(Adopted Budget FY 2023-24)

| Small numbers cause large percentage increases and decreases. |        |               |                 |          |          |                 |  |  |  |  |
|---------------------------------------------------------------|--------|---------------|-----------------|----------|----------|-----------------|--|--|--|--|
| Crime Snapshot                                                |        |               |                 |          |          |                 |  |  |  |  |
| Selected Group A Offenses                                     | Jan 23 | Jan 24        | % Chg           | 2023 YTD | 2024 YTD | % Chg           |  |  |  |  |
| Person Crime                                                  | 6      | 4             | -33.33%         | 6        | 4        | -33.33%         |  |  |  |  |
| Assault                                                       | 6      | 4             | -33.33%         | 6        | 4        | -33.33%         |  |  |  |  |
| Sex Offenses                                                  | 0      | 0             | #DIV/0!         | 0        | 0        | #DIV/0!         |  |  |  |  |
| Property Crime                                                | 31     | 37            | <b>19.35</b> %  | 31       | 37       | 9.35%           |  |  |  |  |
| Burglary                                                      | 1      | 3             | 200.00%         | 1        | 3        | 200.00%         |  |  |  |  |
| Fraud                                                         | 4      | 2             | -50.00%         | 4        | 2        | -50.00%         |  |  |  |  |
| Theft from MV                                                 | 3      | 9             | <b>2</b> 00.00% | 3        | 9        | 200.00%         |  |  |  |  |
| UUMV                                                          | 1      | 2             | 100.00%         | 1        | 2        | <b>1</b> 00.00% |  |  |  |  |
| Theft                                                         | 15     | 14            | -6.67%          | 15       | 14       | -6.67%          |  |  |  |  |
| Vandalism                                                     | 7      | 7             | 0.00%           |          | 7        | 0.00%           |  |  |  |  |
| Selected Group B Offenses                                     | Jan 23 | Jan 24        | % Chg           | 2023 YTD | 2024 YTD | % Chg           |  |  |  |  |
| Societal Crimes                                               | 15     | 14            | `               | 15       | 14       | -6.67%          |  |  |  |  |
| DUII                                                          | 2      | 2             | 0.00%           | 2        | 2        | 0.00%           |  |  |  |  |
| Trespass                                                      | 4      | 1             | -75.00%         | 4        | 1        | -75.00%         |  |  |  |  |
| Disorderly Conduct                                            | 3      | 0             | 0.00%           | 3        | 0        | -100.00%        |  |  |  |  |
| Other Offenses                                                | 6      | 11            | 83.33%          | 6        | 11       | 83.33%          |  |  |  |  |
| Calls for Service                                             | Jan 23 | Jan 24        | % Chg           | 2023 YTD | 2024 YTD | % Chg           |  |  |  |  |
| Dispatched Calls                                              | 378    | 435           | <b>15.08%</b>   | 378      | 435      | 15.08%          |  |  |  |  |
| Self Initiated Calls                                          | 322    | 269           | -16.46%         | 322      | 269      | -16.46%         |  |  |  |  |
| Community Concerns                                            |        |               |                 |          |          |                 |  |  |  |  |
| Community Concerns                                            |        |               |                 |          |          |                 |  |  |  |  |
| Crosswalks                                                    |        |               |                 |          |          |                 |  |  |  |  |
| Ordinance Issues                                              |        |               |                 |          |          |                 |  |  |  |  |
| Community Outreach and Events                                 |        | Upcoming Ever | nts             |          |          |                 |  |  |  |  |
| •                                                             |        | -             |                 |          |          |                 |  |  |  |  |

### Stayton PD Strategic Dashboard

For January 2024

2022 Population Estimate 8400

(Adopted Budget FY 2023-24)

Self Initiated = Area Checks, Foot Patrol, Follow Ups, FIR's, Traffic Stops