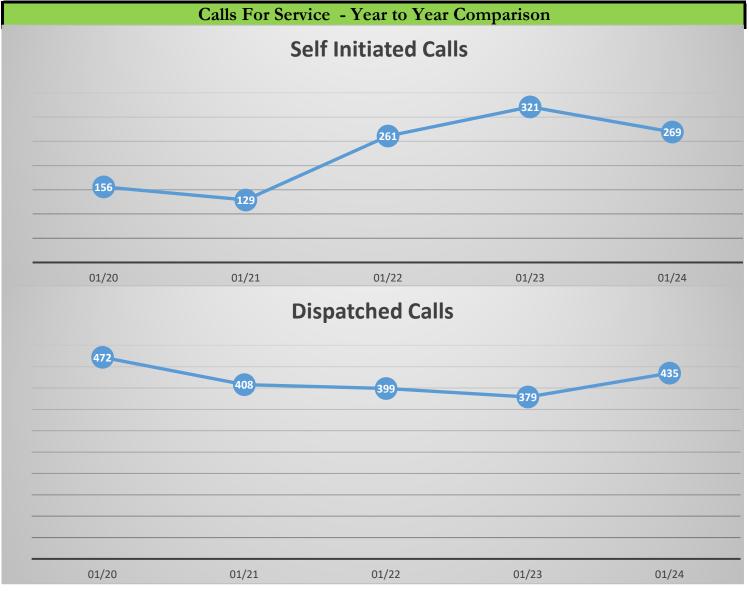

## Stayton PD Strategic Dashboard

For January 2024

2022 Population Estimate 8400

(Adopted Budget FY 2023-24)

| Small numbers cause large percentage increases and decreases. |        |               |                 |          |          |                 |  |  |  |  |
|---------------------------------------------------------------|--------|---------------|-----------------|----------|----------|-----------------|--|--|--|--|
| Crime Snapshot                                                |        |               |                 |          |          |                 |  |  |  |  |
| Selected Group A Offenses                                     | Jan 23 | Jan 24        | % Chg           | 2023 YTD | 2024 YTD | % Chg           |  |  |  |  |
| Person Crime                                                  | 6      | 4             | -33.33%         | 6        | 4        | -33.33%         |  |  |  |  |
| Assault                                                       | 6      | 4             | -33.33%         | 6        | 4        | -33.33%         |  |  |  |  |
| Sex Offenses                                                  | 0      | 0             | #DIV/0!         | 0        | 0        | #DIV/0!         |  |  |  |  |
| Property Crime                                                | 31     | 37            | <b>19.35</b> %  | 31       | 37       | 9.35%           |  |  |  |  |
| Burglary                                                      | 1      | 3             | 200.00%         | 1        | 3        | 200.00%         |  |  |  |  |
| Fraud                                                         | 4      | 2             | -50.00%         | 4        | 2        | -50.00%         |  |  |  |  |
| Theft from MV                                                 | 3      | 9             | <b>2</b> 00.00% | 3        | 9        | 200.00%         |  |  |  |  |
| UUMV                                                          | 1      | 2             | 100.00%         | 1        | 2        | <b>1</b> 00.00% |  |  |  |  |
| Theft                                                         | 15     | 14            | -6.67%          | 15       | 14       | -6.67%          |  |  |  |  |
| Vandalism                                                     | 7      | 7             | 0.00%           |          | 7        | 0.00%           |  |  |  |  |
| Selected Group B Offenses                                     | Jan 23 | Jan 24        | % Chg           | 2023 YTD | 2024 YTD | % Chg           |  |  |  |  |
| Societal Crimes                                               | 15     | 14            | `               | 15       | 14       | -6.67%          |  |  |  |  |
| DUII                                                          | 2      | 2             | 0.00%           | 2        | 2        | 0.00%           |  |  |  |  |
| Trespass                                                      | 4      | 1             | -75.00%         | 4        | 1        | -75.00%         |  |  |  |  |
| Disorderly Conduct                                            | 3      | 0             | 0.00%           | 3        | 0        | -100.00%        |  |  |  |  |
| Other Offenses                                                | 6      | 11            | 83.33%          | 6        | 11       | 83.33%          |  |  |  |  |
| Calls for Service                                             | Jan 23 | Jan 24        | % Chg           | 2023 YTD | 2024 YTD | % Chg           |  |  |  |  |
| Dispatched Calls                                              | 378    | 435           | <b>15.08%</b>   | 378      | 435      | 15.08%          |  |  |  |  |
| Self Initiated Calls                                          | 322    | 269           | -16.46%         | 322      | 269      | -16.46%         |  |  |  |  |
| Community Concerns                                            |        |               |                 |          |          |                 |  |  |  |  |
| Community Concerns                                            |        |               |                 |          |          |                 |  |  |  |  |
| Crosswalks                                                    |        |               |                 |          |          |                 |  |  |  |  |
| Ordinance Issues                                              |        |               |                 |          |          |                 |  |  |  |  |
| Community Outreach and Events                                 |        | Upcoming Ever | nts             |          |          |                 |  |  |  |  |
| •                                                             |        | -             |                 |          |          |                 |  |  |  |  |

### Stayton PD Strategic Dashboard

For January 2024

2022 Population Estimate 8400

(Adopted Budget FY 2023-24)

Self Initiated = Area Checks, Foot Patrol, Follow Ups, FIR's, Traffic Stops